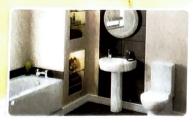

#### **BATHROOMS/TOILETS**

Antiskid ceramic tile flooring in bathrooms with glazed tiles upto 7'0" height. Geyser and exhaust fan points. White sanitary fixtures, premium CP fittings & health faucets. Hindware / Jaguar fittings