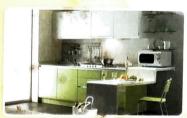

#### **KITCHEN**

Granite counter top with sink and drain board, 4'0" height glazed tile daddoing above the platform. Power point provision for drinking water purifier, refrigerator, cooking range and exhaust fans.