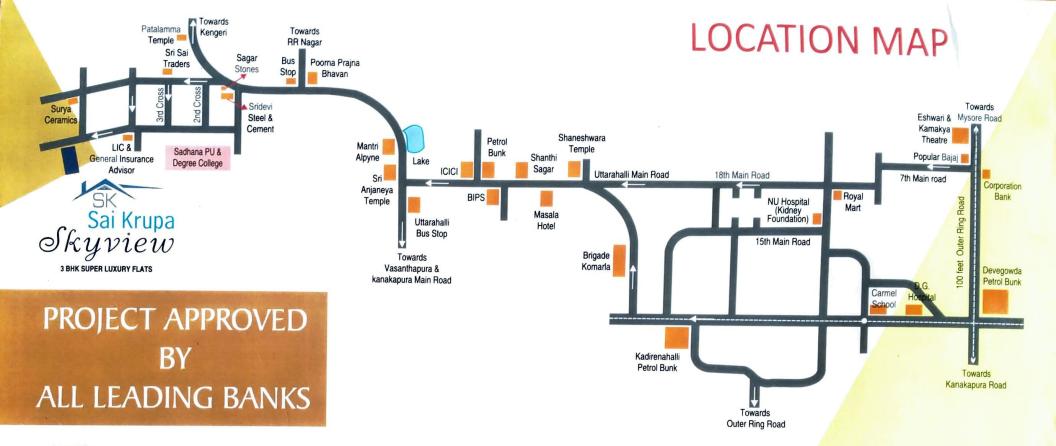

#### LOCATION HIGH LIGHTS:

Welcome to "Sai Krupa Skyview" located within IT corridor and easily accessible to all the places from Mysore and Kanakapura Main Roads. Temples, Educational Institutions, Hospitals, Schools, Colleges, Shopping Malls are very close.