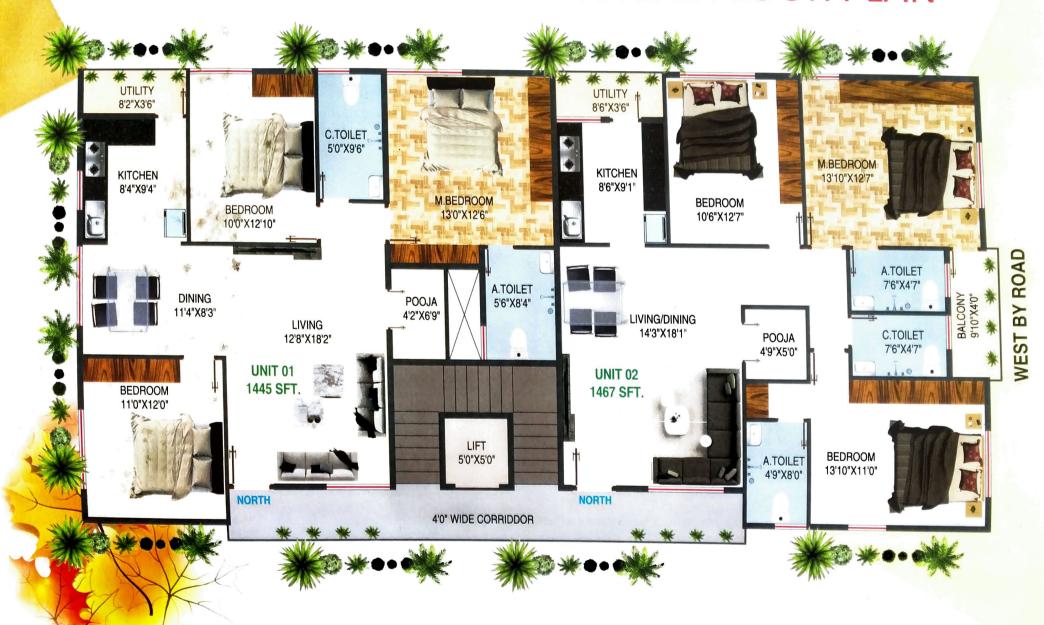

# TYPICAL FLOOR PLAN

**3 BHK SUPER LUXURY FLATS** 

#### AREA STATEMENTS

| ANLASTATLIVILIVIS |              |                            |               |
|-------------------|--------------|----------------------------|---------------|
| SL.<br>No.        | FLOORS       | SALEABLE<br>AREA IN S.F.T. |               |
| 1.                | Ground Floor | G.F.1<br>1445              | G.F.2<br>1467 |
| 2.                | First Floor  | F.F.1<br>1445              | F.F.2<br>1467 |
| 3.                | Second Floor | S.F.1<br>1445              | S.F.2<br>1467 |
| 4.                | Third Floor  | T.F.1<br>1445              | T.F.2<br>1467 |