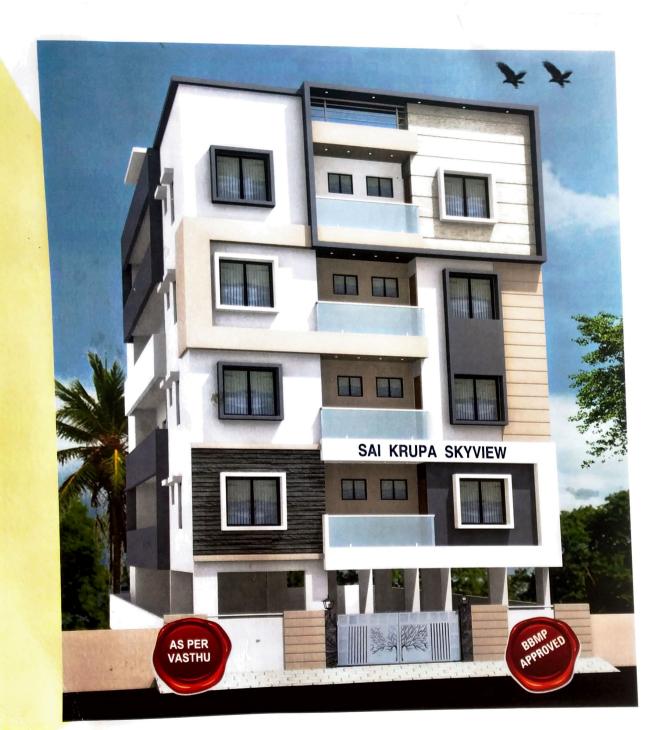

Sai Krupa Skyview" is promoted and developed by "Sai Krupa Builders" with an impeccable reputation for quality, integrity and on schedule delivery.

For most people, a home is the most important investment they will ever make. Understanding the magnitude of the task of creating a lifetime dream for a customer, we at "Sai Krupa Builders" developed every residential project as if it were our own. For us, it's not just a business, but also pleasure to deliver dreams and to delight our customers. And our commitment does not end there.

#### LOCATION HIGH LIGHTS:

Welcome to "Sai Krupa Skyview" located within IT corridor and easily accessible to all the places from Mysore and Kanakapura Main Roads. Temples, Educational Institutions, Hospitals, Schools, Colleges, Shopping Malls are very close.







# TYPICAL FLOOR PLAN





**3 BHK SUPER LUXURY FLATS** 









### **SPECIFICATIONS**

#### **STRUCTURE**

R.C.C framed structure designed for zone II regulations.

#### WALLS WITH PLASTERING

6" thick external walls and 4" thick internal walls of solid block masonry. Smooth with lime rendering for interior to receive plastic emulsion & sponge finish for exterior to receive cement paint.

#### **DOORS**

Main door & pooja doors of teak wood frame with teak wood shutters. Other doors of saal wood frame with flush door shutters.

#### **WINDOWS**

UPVC windows with MS safety grills.

#### **FLOORING**

- Italian finished tile flooring.
- Staircase and lobby areas to be finished with Granite flooring.
- Ceramic tiles for balconies.

#### **KITCHEN**

Granite counter top with sink and