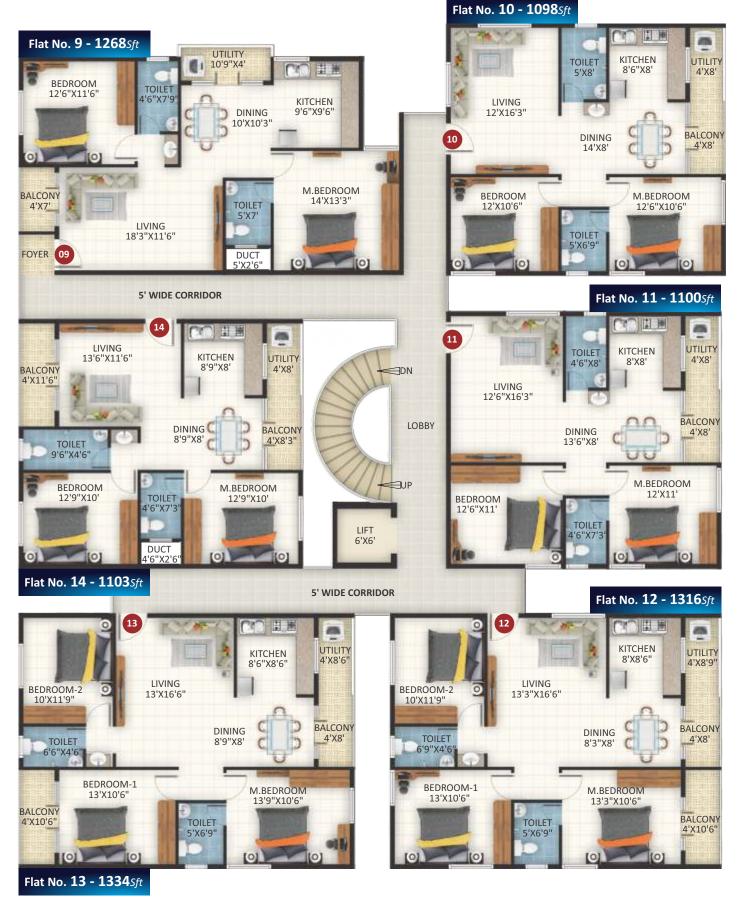

leanty of Lung Space

## EXCEPTIONAL LIFESTYLE. UNIATED JOY.

Luxury, in its new context is the enjoyment of the best in life: The experience of beauty. It is the sweetness of life. Galaxy is an exceptional space to live with an unlimited joy and unrestrained luxury. Combining grandeur with leisure and joy, Galaxy makes your home an abode for beauty, peace and serenity for you and your family and a personal sanctuary in Bengaluru.





## PHENOMENAL CREATION ACLUSTIER OF LUXURIES

Galaxy is an extraordinary creation enriching your lifestyle further.

Modern, Savvy and Elegant is our symbolic representation of a
dream home and a classic paradigm of an exemplary architecture.

Galaxy is an abode that promises premium quality life with

spacious rooms and generous amount of ventilation.







### TYPICAL FLOOR PLAN





### HIGH-END IS AN UNDERSTATEMENT

IT'S ALL THE BEST THINGS THAT MAKE THE BIG DIFFERENCE



### **SPECIFICATIONS**

### STRUCTURE

RCC framed Structure

### WALLS

6" thick cement concrete solid block for exterior walls & 4" thick cement concrete solid block for interior walls

### PAINTING

Asian/Altek/Berger/Sherwin Williams/ Equivalent emulsion paint for interiors, Water proof emulsion paint for exterior.

### **FLOORING**

Vitrified tiles for entire flat & Ceramic tiled flooring for utility.

### DOORS

Main Door with teak wood frame with Molded panel shutter and for internal doors Salwood frame with molded panel shutters.

### WINDOWS

UPVC Window with glass sliding shutters and MS safety grills.

### KITCHEN

Granite platform with Steel sink, 2' height c