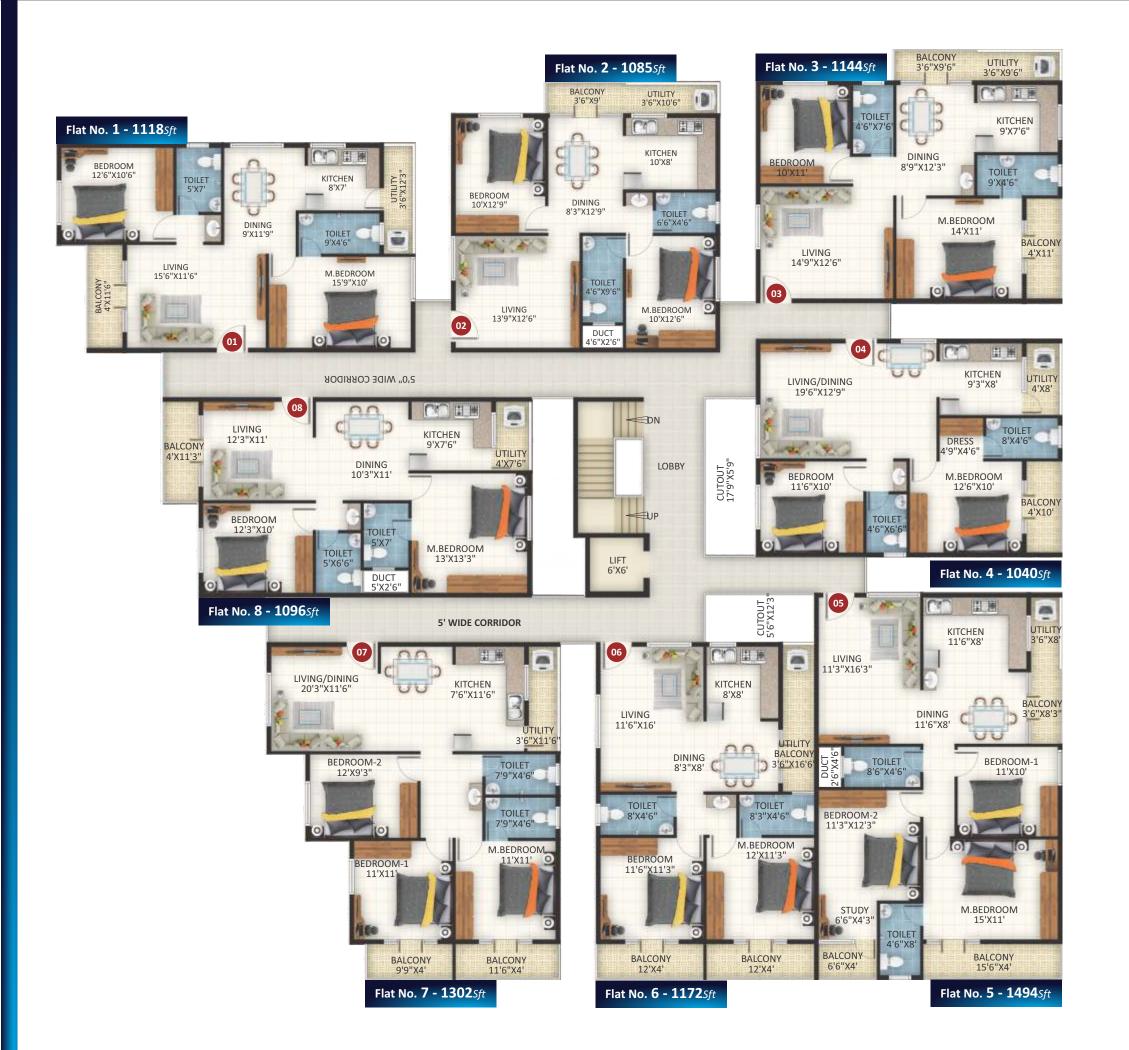

Pleanty of Lung Space

## EXCEPTIONAL LIFESTYLE. UNIATED JOY.

Luxury, in its new context is the enjoyment of the best in life: The experience of beauty. It is the sweetness of life. Galaxy is an exceptional space to live with an unlimited joy and unrestrained luxury. Combining grandeur with leisure and joy, Galaxy makes your home an abode for beauty, peace and serenity for you and your family and a personal sanctuary in Bengaluru.





## PHENOMENAL CREATION ACLUSTIER OF LUXURIES

Galaxy is an extraordinary creation enriching your lifestyle further.

Modern, Savvy and Elegant is our symbolic representation of a
dream home and a classic paradigm of an exemplary architecture.

Galaxy is an abode that promises premium quality life with

spacious rooms and generous amount of ventilation.







### TYPICAL FLOOR PLAN





### HIGH-END IS AN UNDERSTATEMENT

IT'S ALL THE BEST THINGS THAT MAKE THE BIG DIFFERENCE



### **SPECIFICATIONS**

### STRUCTURE

RCC framed Structure

### WALLS

6" thick cement concrete solid block for exterior walls & 4" thick cement concrete solid block for interior walls

### PAINTING

Asian/Altek/Berger/Sherwin Williams/ Equivalent emulsion paint for interiors, Water proof emulsion paint for exterior.

### **FLOORING**

Vitrified tiles for entire flat & Ceramic tiled flooring for utility.

### DOORS

Main Door with teak wood frame with Molded panel shutter and for internal doors Salwood frame with molded panel shutters.

### WINDOWS

UPVC Window with glass sliding shutters and MS safety grills.

### KITCHEN

Granite platform with Steel sink, 2' height